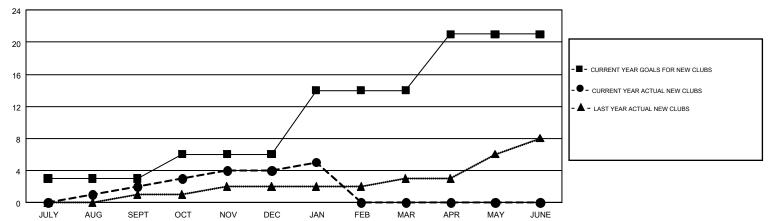

ULY/AUG/SEPT | 3             | 2         | 7             | JULY/AUG/SEPT         | 139                       | 855                     | 812                                          |  |
| OCT/NOV/DEC   | 3             | 2         | 6             | OCT/NOV/DEC           | 100                       | 650                     | 1,041                                        |  |
| JAN/FEB/MAR   | 8             | 1         | 6             | JAN/FEB/MAR           | 246                       | 205                     | 248                                          |  |
| APR/MAY/JUNE  | 7             | 0         | 0             | APR/MAY/JUNE          | 226                       | 0                       | 0                                            |  |

## GOALS AND ACTUAL NEW CLUBS CUMULATIVE



## GOALS AND ACTUAL MEMBERS CUMULATIVE



| DROPPED CLUBS: 19                                                                     |     | 560 CLUBS OF 1220 ADDED 1 OR MORE<br>NEW MEMBERS | GENDER DISTRIBUTION                 |                 |       |
|---------------------------------------------------------------------------------------|-----|--------------------------------------------------|-------------------------------------|-----------------|-------|
|                                                                                       |     |                                                  | MALE                                | 17,042 (66.79%) |       |
|                                                                                       |     |