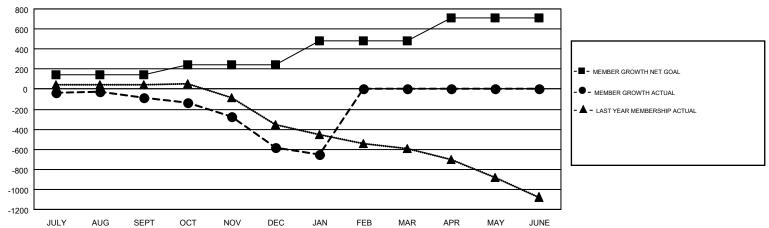

## GOALS AND ACTUAL MEMBERS CUMULATIVE

| DROPPED CLUBS: 19                                                                     |     | 560 CLUBS OF 1220 ADDED 1 OR MORE<br>NEW MEMBERS | GENDER DISTRIBUTION                 |                 |       |
|---------------------------------------------------------------------------------------|-----|--------------------------------------------------|-------------------------------------|-----------------|-------|
|                                                                                       |     |                                                  | MALE                                | 17,042 (66.79%) |       |
|                                                                                       |     |                                                  | FEMALE                              | 8,474 (33.21%)  |       |
| DROPPED MEMBERS                                                                       |     |                                                  |                                     |                 |       |
| DECEASED                                                                              | 171 | CLICK HERE FOR CUMULATIVE                        | TOTAL FAMILY UNIT MEMBERS           |                 | 4,296 |
| CLUB CANCELLED         10           OTHER         1,920           TOTAL         2,101 |     | MEMBERSHIP DATA                                  |                                     |                 |       |
|                                                                                       |     |                                                  | FAMILY MEMBERS PAYING HALF 2,1 DUES |                 | 2,177 |
|                                                                                       |     |                                                  |                                     |                 |       |